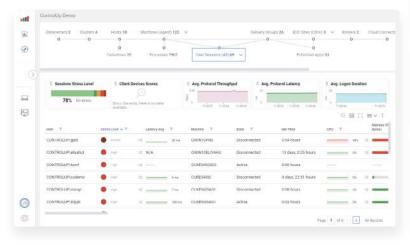

### Make data-driven decisions

Reports to check the history of your EUC environment with recommendations to optimize the employee digital experience.

#### **HISTORICAL USAGE & ACTIVITY REPORTING**

- Session, applications, host & machine usage
- Detailed session activity reports
- Ready, out-of-the-box

#### **HISTORICAL DATA ANALYSIS & TRENDING**

- One year of historical data
- Top Insights
- Community benchmarks
- Out-of-the-box and custom reports & dashboards

#### **FORECASTING & RECOMMENDATIONS**

- Environment Forecasting
- Sizing recommendations
- Anomaly reporting