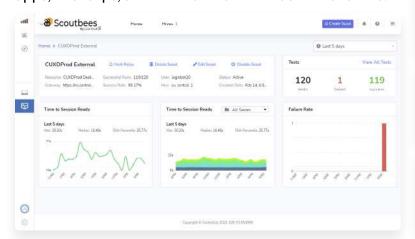

## Making faster and smarter decisions

Real-time, actionable dashboard to pinpoint and proactively fix problems unique to users' physical endpoints, virtual applications, and desktops.

#### **REAL-TIME PERFORMANCE & EXPERIENCE**

- Physical, virtual, and cloud workspaces
- 1,000+ metrics collected every few seconds
- Metadata, events & logs

#### **CONTEXTUAL TROUBLESHOOTING & GUIDED RCA**

- Crowdsources IT knowledge
- Virtual Expert troubleshooting & remediation
- Virtual Expert root cause analysis

#### **AUTOMATED & INTELLIGENT REMEDIATION**

- Community-based script action library
- Custom script actions
- Event- and time-driven actions
- Extendable to third-party APIs

controlup.com